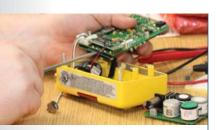

## **KEEP YOUR GAS DETECTION EQUIPMENT WORKING LIKE NEW!**

Our Repair Center is certified, dependable and fast.

It is critical to the safety and well-being of your workforce that all gas detection, air monitoring and environmental instruments receive consistent maintenance and service, along with regular calibration, to ensure that these devices are operating correctly and providing accurate readings.

The factory-certified technicians at Conney Safety can service all your gas detection, air monitoring and environmental instruments to manufacturers' specifications. We can also provide warranty work and preventative maintenance programs.

With factory-certified technicians, quick turnaround times and competitive rates; Conney Safety's Repair Center is your total solution for instrument maintenance and service.