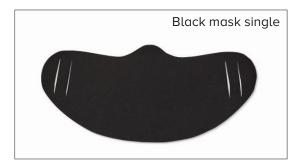

## LIGHTWEIGHT FABRIC FACE COVER - HEATHER CVC

This fabric face cover serves as a barrier and is intended to be worn for the day and disposed of. Our innovative single-ply, no-sew design means this mask is produced with zero human touch. Ultra-soft and lightweight jersey fabric makes this one-piece face cover comfortable and breathable, ideal for everyday wear. A one-size-fits-all design with raw-edges, two ear holes and a contoured shape makes the mask versatile for many different face sizes and shapes.