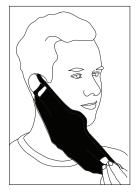

### **HOW TO WEAR:**

Innovative, one-size design

**STEP 1:** With the nose flap pointing up, place

one ear through slit.

STEP 2: Wrap the mask around the nose and mouth.

STEP 3:
Place the other ear through the slit on the other side.
Mask should sit snugly but comfortably across the face. Adjust fit by changing ear slits if necessary.