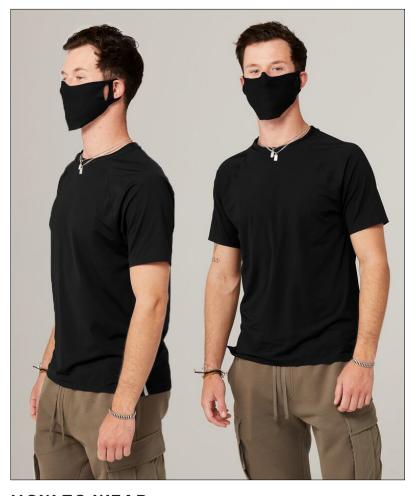

### **HOW TO WEAR:**

Innovative, one-size design

**STEP 1:** With the nose flap pointing up, place

one ear through slit.

STEP 2: Wrap the mask around the nose and mouth.

STEP 3:
Place the other ear through the slit on the other side.
Mask should sit snugly but comfortably across the face. Adjust fit by changing ear slits if necessary.