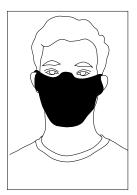

## LIGHTWEIGHT FABRIC FACE COVER - HEATHER CVC

This fabric face cover serves as a barrier and is intended to be worn for the day and disposed of. Our innovative single-ply, no-sew design means this mask is produced with zero human touch. Ultra-soft and lightweight jersey fabric makes this one-piece face cover comfortable and breathable, ideal for everyday wear. A one-size-fits-all design with raw-edges, two ear holes and a contoured shape makes the mask versatile for many different face sizes and shapes.

### **HOW TO WEAR:**

Innovative, one-size design

**STEP 1:** With the nose flap pointing up, place

one ear through slit.

STEP 2: Wrap the mask around the nose and mouth.

STEP 3:
Place the other ear through the slit on the other side.
Mask should sit snugly but comfortably across the face. Adjust fit by changing ear slits if necessary.