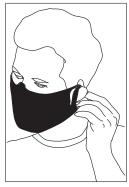

### **HOW TO WEAR:**

Innovative, one-size design

**STEP 1:** With the nose flap pointing up, place

one ear through slit.

STEP 2: Wrap the mask around the nose and mouth.

STEP 3:
Place the other ear through the slit on the other side.
Mask should sit snugly but comfortably across the face. Adjust fit by changing ear slits if necessary.