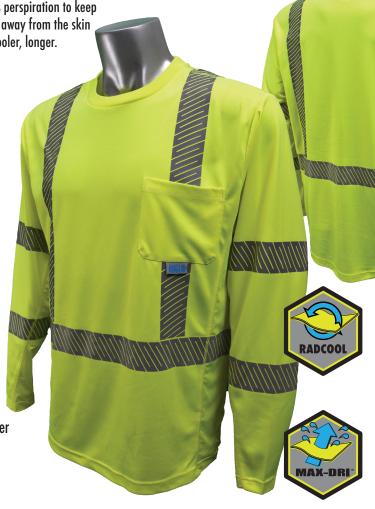

# *5*731-3

Long Sleeve Cooling T-Shirt with RadCool™
TYPE R / CLASS 3
ANSI/ISEA 107-2015

This t-shirt uses Max-Dri™ Technology treated with RadCool™ resulting in revolutionary temperature management that uses perspiration to keep you cool & dry. Garment actually moves moisture away from the skin and circulates it through the fabric keeping you cooler, longer.

#### **FEATURES:**

- Segmented 2" Heat Transferred Reflective Tape
- 1 Horizontal Stripe
- Pockets: Left Chest

### **MATERIALS:**

- 100% Max-Dri™ Wicking Microfiber Polyester Jersey With RadCool™ Technology
- Mesh Sideseam Insert to Allow Airflow

### **COLORS:**

• High-Visibility Green

RadCool™ Technology activates when you sweat creating a noticible cooling effect.

Max-Dri™ Technology features specially treated material to accelerate evaporation and keep you comfortably dry