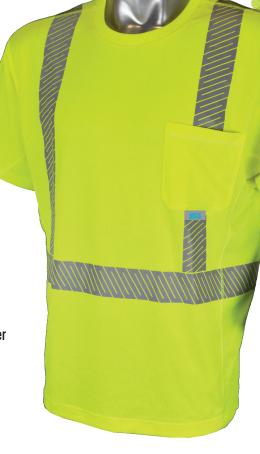

# *5*731-2

Short Sleeve Cooling T-Shirt with RadCool™ TYPE R / CLASS 2 **ANSI/ISEA 107-2015** 

This t-shirt uses Max-Dri™ Technology treated with RadCool™ resulting in revolutionary temperature management that uses perspiration to keep you cool & dry. Garment actually moves moisture away from the skin and circulates it through the fabric keeping you cooler, longer.

#### **FEATURES:**

- Segmented 2" Heat Transferred Reflective Tape
- 1 Horizontal Stripe
- Pockets: Left Chest

### **MATERIALS:**

- 100% Max-Dri™ Wicking Microfiber Polyester Jersey With RadCool™ Technology
- Mesh Sideseam Insert to Allow Airflow

### **COLORS:**

• High-Visibility Green

RadCool™ Technology activates when you sweat creating a noticible cooling effect.

Max-Dri™ Technology features specially treated material to accelerate evaporation and keep you comfortably dry.