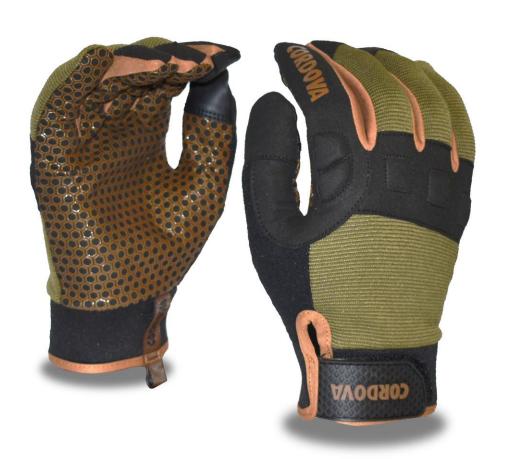

## **GLOVE SPECIFICATIONS**

| Item Number   | 99501                                                                                                               |
|---------------|---------------------------------------------------------------------------------------------------------------------|
| Product Group | Mechanic's Gloves                                                                                                   |
| Description   | Synthetic Leather with Full Silicone Patterned Palm, Padded Knuckle Panel, Touchscreen Fingers, Hook & Loop Closure |