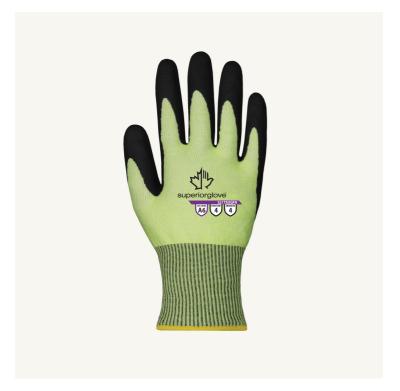

# TenActiv™ S21TAXGFN

Hi-viz cut protection with high dexterity for light material handling

ANSI Probe

# ABOUT THE PRODUCT

Our TenActiv<sup>TM</sup> S21TAXGFN gloves are cut resistant and ultra-thin for tasks that require improved hand movement and protection from cut hazards. Ideal for light material handling, assembly, and construction work, their hi-viz color increases visibility while a foam nitrile palm coating offers steady wet grip.