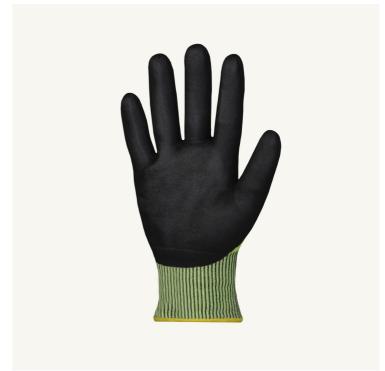

# ABOUT THE PRODUCT

Our TenActiv<sup>TM</sup> S21TAXGFN gloves are cut resistant and ultra-thin for tasks that require improved hand movement and protection from cut hazards. Ideal for light material handling, assembly, and construction work, their hi-viz color increases visibility while a foam nitrile palm coating offers steady wet grip.