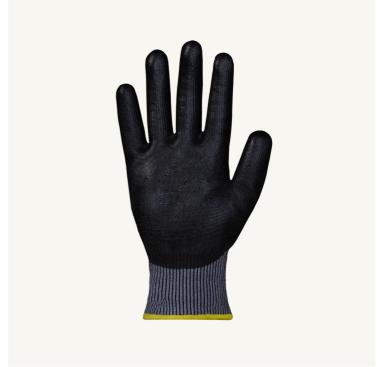

# TenActiv™ | S18TAXPUE

Economy choice for extreme cut protection and dexterity with polyurethane palm coating for better dry grip

ANSI Probe

## ABOUT THE PRODUCT

These economy choice 18-gauge knit gloves are made from TenActiv™ engineered yarn to provide 360° cut protection with extreme ANSI A7 cut resistance. They feature a polyurethane palm coating that offers dry grip with a bare hand feel for tasks that require dexterity and hand motion where cut hazards are present.