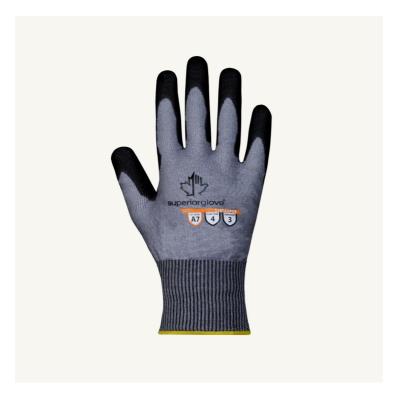

# TenActiv™ | S18TAXPUE

Economy choice for extreme cut protection and dexterity with polyurethane palm coating for better dry grip

ANSI Probe

## ABOUT THE PRODUCT

These economy choice 18-gauge knit gloves are made from TenActiv™ engineered yarn to provide 360° cut protection with extreme ANSI A7 cut resistance. They feature a polyurethane palm coating that offers dry grip with a bare hand feel for tasks that require dexterity and hand motion where cut hazards are present.