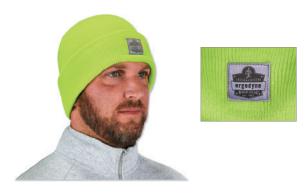

N-Ferno® 6806 Cuffed Rib Knit Beanie Hat is a cold-weather essential made from stretchable 100% acrylic rib-knit fabric that fits snug to keep heat close when the temperature drops. Features a 3-inch folding cuff, and a reflective label for greater low-light visibility. The super stretch knit fabric is one size fits all. The perfect knit beanie hat to wear alone or layer underneath a hard hat or a hood for cool to cold weather work. It's our tenacious take on the classic watch cap and is perfect for winter work, cool weekends, and everything in between. Easy to carry and throw in a back pocket or glove compartment for on the go.

## **REFLECTIVE LABEL**

For added visibility

## **SOFT STRETCHABLE FIT**

Rib-knit fabric for a classic look and warmth