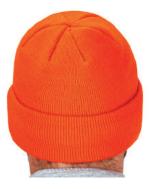

# 6806 CUFFED RIB KNIT BEANIE HAT

**Color Options** 

| ITEM # | SIZE | COLOR         |
|--------|------|---------------|
| 16806  | _    | Hi-vis Lime   |
| 16807  | _    | Hi-vis Orange |
| 16808  | _    | Black         |

N-Ferno® 6806 Cuffed Rib Knit Beanie Hat is a cold-weather essential made from stretchable 100% acrylic rib-knit fabric that fits snug to keep heat close when the temperature drops. Features a 3-inch folding cuff, and a reflective label for greater low-light visibility. The super stretch knit fabric is one size fits all. The perfect knit beanie hat to wear alone or layer underneath a hard hat or a hood for cool to cold weather work. It's our tenacious take on the classic watch cap and is perfect for winter work, cool weekends, and everything in between. Easy to carry and throw in a back pocket or glove compartment for on the go.