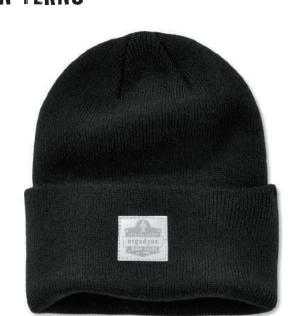

N-Ferno® 6806 Cuffed Rib Knit Beanie Hat is a cold-weather essential made from stretchable 100% acrylic rib-knit fabric that fits snug to keep heat close when the temperature drops. Features a 3-inch folding cuff, and a reflective label for greater low-light visibility. The super stretch knit fabric is one size fits all. The perfect knit beanie hat to wear alone or layer underneath a hard hat or a hood for cool to cold weather work. It's our tenacious take on the classic watch cap and is perfect for winter work, cool weekends, and everything in between. Easy to carry and throw in a back pocket or glove compartment for on the go.

# **Features**

- 100% acrylic stretchable rib-knit fabric for a snug fit
- Our premium, soft acrylic stretches to fit all heads
- · Reflective label for extra security
- Hand wash warm with batteries removed
- Compression fleece for softness and warmth with a formfitting feel

## **REFLECTIVE LABEL**

For added visibility

## **SOFT STRETCHABLE FIT**

Rib-knit fabric for a classic look and warmth