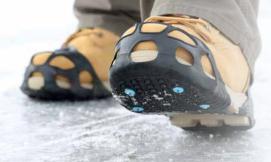

## ALL PURPOSE INDUSTRIAL

All-around traction solution for the toughest of work environments. Best for those who work and play hard outdoors.

- Repositioned "Military" Grade Tungsten Ice Diamond Spikes provide comfort under the foot and improved traction. Spike patterns strategically placed at the heel and front of the sole, leaving the mid-sole area open for safe ladder use – no need to remove our traction aids when climbing or descending ladders (mid-sole models excluded)
- Geometrically designed strap webbing and improved shape fit a greater variety of footwear – these traction aids stay on!
- Molded-In Retention Strap attachment Points, for use with optional retention strap (sold separately)
- Industrial grade sole offers unparalleled grip, maximum durability and superior operator safety