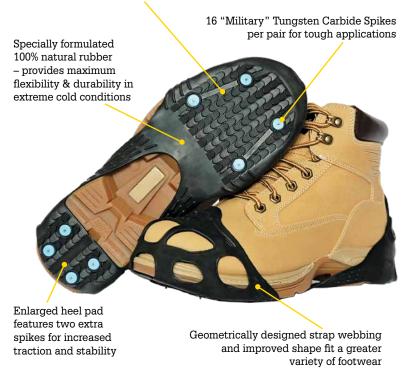

## ALL PURPOSE INDUSTRIAL

All-around traction solution for the toughest of work environments. Best for those who work and play hard outdoors.

- Repositioned "Military" Grade Tungsten Ice Diamond Spikes provide comfort under the foot and improved traction. Spike patterns strategically placed at the heel and front of the sole, leaving the mid-sole area open for safe ladder use – no need to remove our traction aids when climbing or descending ladders (mid-sole models excluded)
- Geometrically designed strap webbing and improved shape fit a greater variety of footwear – these traction aids stay on!
- Molded-In Retention Strap attachment Points, for use with optional retention strap (sold separately)
- Industrial grade sole offers unparalleled grip, maximum durability and superior operator safety

### ICE DIAMOND

Replacable Ice Diamond™ "Military" Grade Tungsten Carbide Spikes maximize traction & performance

#### DIAMOND KNURLING

Textured "Diamond Knurling" inner lining grips the footwear, keeping traction aids stable and in place

This product is covered by SureWerx against defects in materials and workmanship when the product is used for the purpose for which it was designed. Please refer to surewerx.com for more warranty information. SureWerx is not responsible for typographic errors.